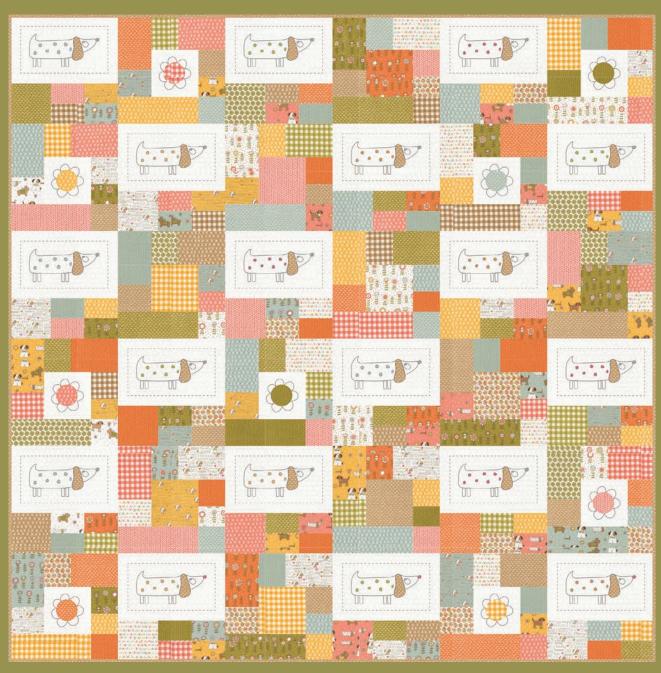

## LUCKY# Sweetwates

SW P323 Puppy Chow 48" x 48" LC Friendly

**Blue Version** 

SW P322 Picking Daisies 66" x 66"

**Cream Version**