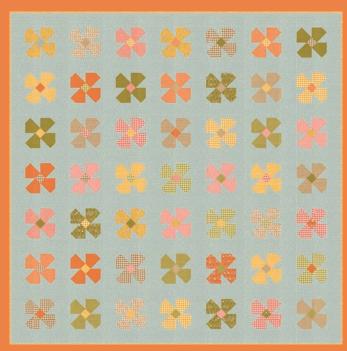

## LUCKY# Sweetwates

SW P323 Puppy Chow 48" x 48" LC Friendly

**Blue Version** 

SW P322 Picking Daisies 66" x 66"

**Cream Version**