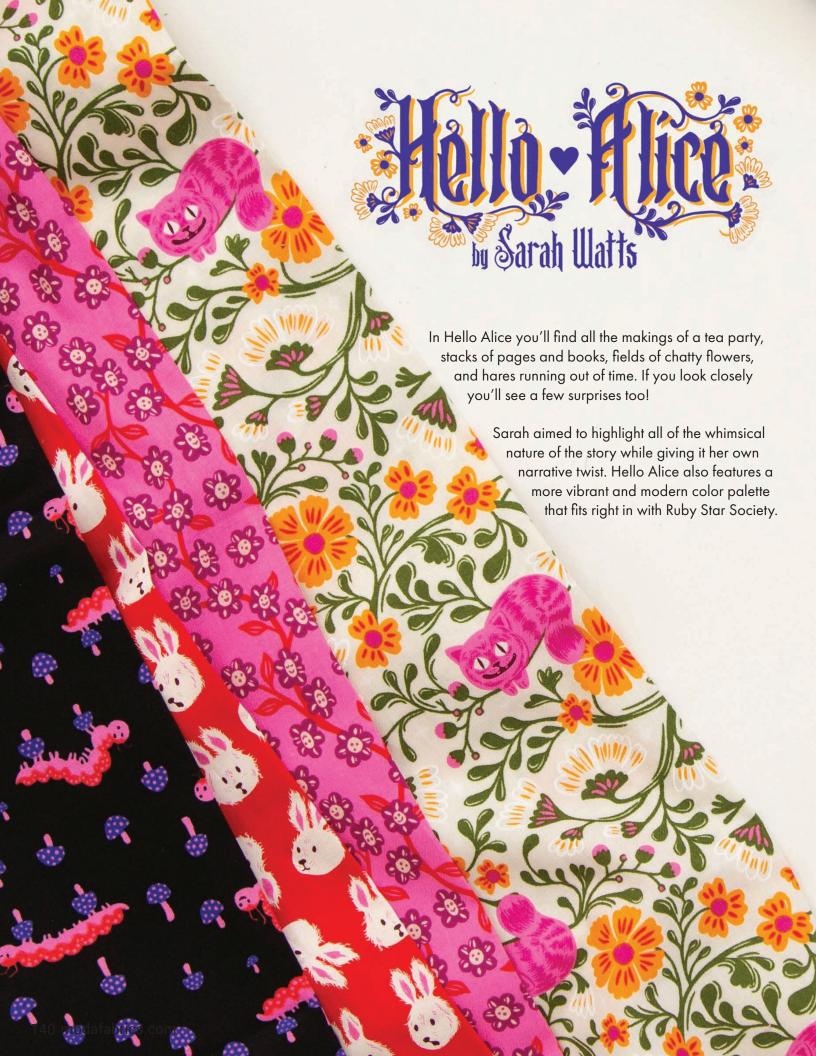

Sarah's version of Hello Alice is a friendly retelling of characters out of her sketchbook! It includes teacups and petit fours and caterpillars, but she also wanted to capture the characters in a unique twist! Her Mad Hatter is a version of everyone's quirky madcap aunt. The Tweedles - who aren't dumb at all - are reimagined as friendly dogs!