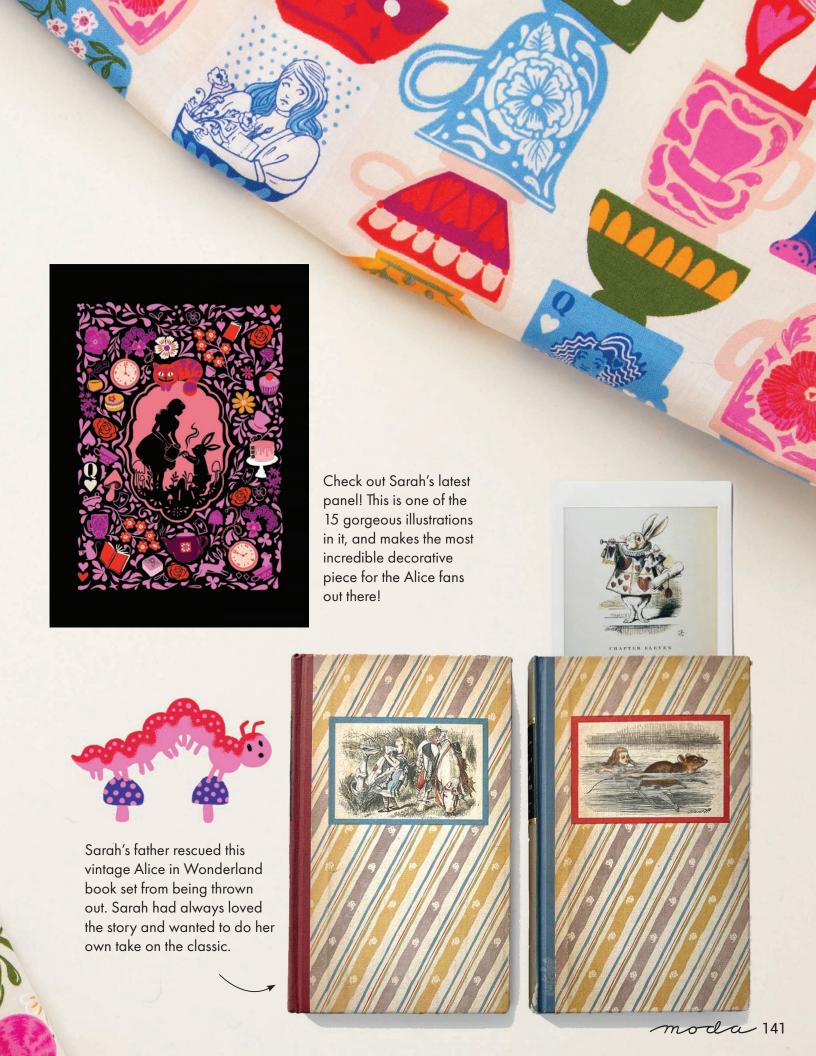

Sarah's version of Hello Alice is a friendly retelling of characters out of her sketchbook! It includes teacups and petit fours and caterpillars, but she also wanted to capture the characters in a unique twist! Her Mad Hatter is a version of everyone's quirky madcap aunt. The Tweedles - who aren't dumb at all - are reimagined as friendly dogs!