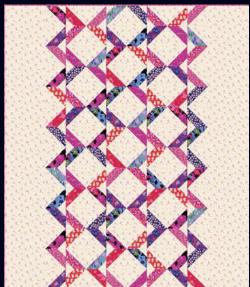

RSS2120KIT Ruby Star Society | Hello Alice Quilt 70" x 78"

TLQ 1020 Tara Lee Quiltery | Cameos

60" x 69"

SS 004 String and Story | Star Island

641/2" x 641/2"

MMD 1054 601/2" x 701/2"

Meadow Mist Designs TLQ 1026 Arrow Point Path 60" x 72"