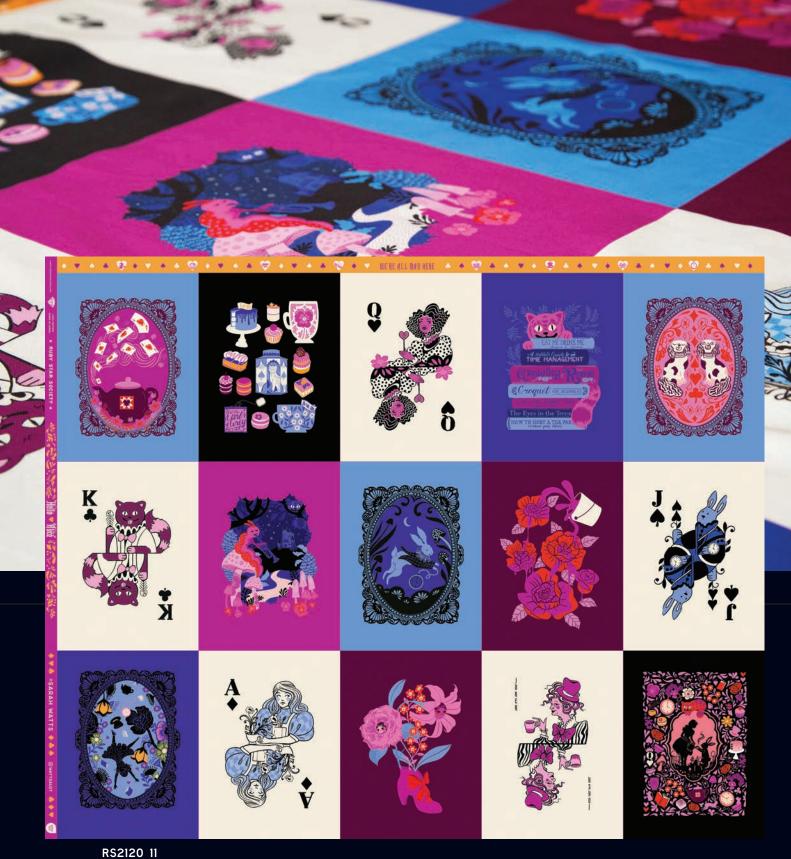

## **ASSORTMENTS & PRECUTS**

Select assortment available ASSTRS5170-10H (10 yds of 20 skus with \*)

ASSTRS2120

RS2120

ALL PRINTS SHOWN AT 30% SCALE

**COORDINATES & COMPLEMENTS** 

RS2120 11
WONDERLAND PANEL | MULTI PANEL SIZE: 44" X 36"

Sarah's version of Hello Alice is a friendly retelling of characters out of her sketchbook! It includes teacups and petit fours and caterpillars, but she also wanted to capture the characters in a unique twist! Her Mad Hatter is a version of everyone's quirky madcap aunt. The Tweedles - who aren't dumb at all - are reimagined as friendly dogs!