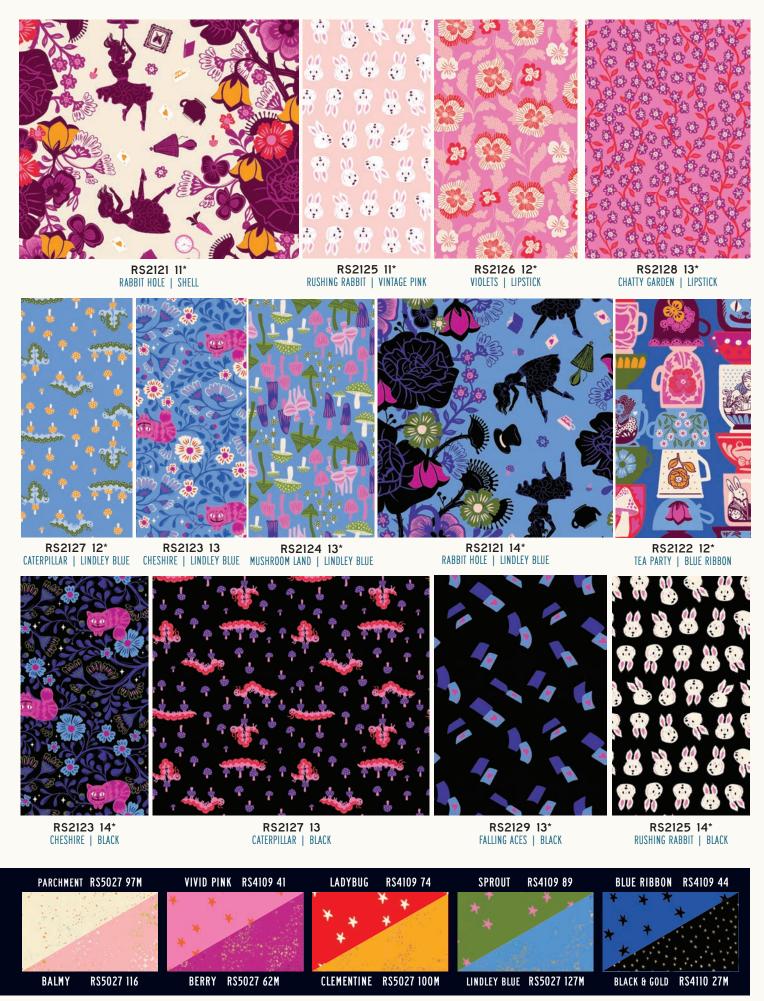

## **OCTOBER 2025 DELIVERY**

29 premium 100% Ruby Star Cotton prints

## **ASSORTMENTS & PRECUTS**

Select assortment available ASSTRS5170-10H (10 yds of 20 skus with \*)

ASSTRS2120

RS2120

ALL PRINTS SHOWN AT 30% SCALE

**COORDINATES & COMPLEMENTS** 

RS2120 11
WONDERLAND PANEL | MULTI PANEL SIZE: 44" X 36"