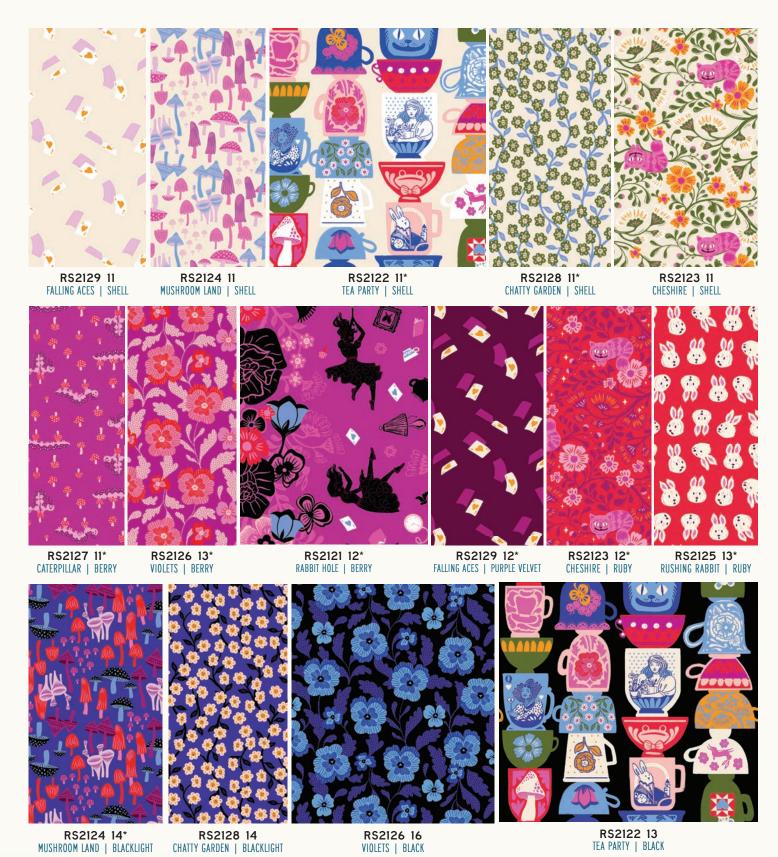

## **OCTOBER 2025 DELIVERY**

29 premium 100% Ruby Star Cotton prints

## **ASSORTMENTS & PRECUTS**

Select assortment available ASSTRS5170-10H (10 yds of 20 skus with \*)

ASSTRS2120

RS2120



ALL PRINTS SHOWN AT 30% SCALE

**COORDINATES & COMPLEMENTS** 





RS2120 11
WONDERLAND PANEL | MULTI PANEL SIZE: 44" X 36"

Sarah's version of Hello Alice is a friendly retelling of characters out of her sketchbook! It includes teacups and petit fours and caterpillars, but she also wanted to capture the characters in a unique twist! Her Mad Hatter is a version of everyone's quirky madcap aunt. The Tweedles - who aren't dumb at all - are reimagined as friendly dogs!



RSS2120KIT Ruby Star Society | Hello Alice Quilt 70" x 78"





TLQ 1020 Tara Lee Quiltery | Cameos

60" x 69"

SS 004 String a