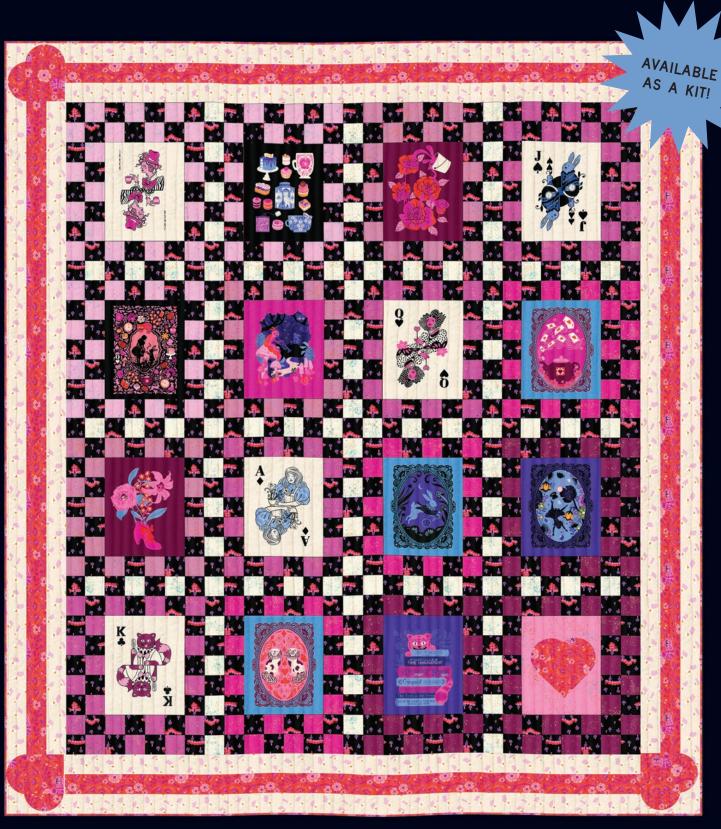

RSS2120KIT Ruby Star Society | Hello Alice Quilt 70" x 78"

TLQ 1020 Tara Lee Quiltery | Cameos

60" x 69"

SS 004 String and Story | Star Island

641/2" x 641/2"

MMD 1054 601/2" x 701/2"

Meadow Mist Designs TLQ 1026 Arrow Point Path 60" x 72"