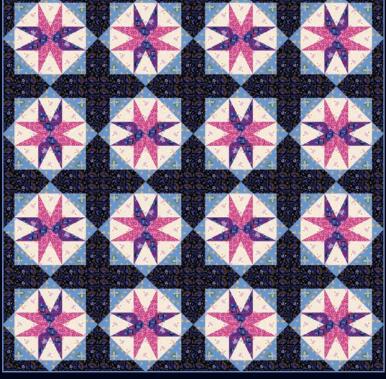

RSS2120KIT Ruby Star Society | Hello Alice Quilt 70" x 78"

TLQ 1020 Tara Lee Quiltery | Cameos

60" x 69"

SS 004 String and Story | Star Island

641/2" x 641/2"

MMD 1054 601/2" x 701/2"

Meadow Mist Designs TLQ 1026 Arrow Point Path 60" x 72"