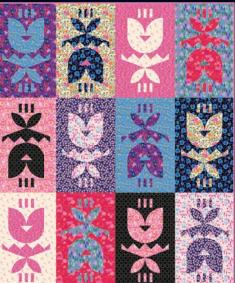

Sarah's version of Hello Alice is a friendly retelling of characters out of her sketchbook! It includes teacups and petit fours and caterpillars, but she also wanted to capture the characters in a unique twist! Her Mad Hatter is a version of everyone's quirky madcap aunt. The Tweedles - who aren't dumb at all - are reimagined as friendly dogs!

RSS2120KIT Ruby Star Society | Hello Alice Quilt 70" x 78"

TLQ 1020 Tara Lee Quiltery | Cameos

60" x 69"

SS 004 String and Story | Star Island

641/2" x 641/2"

MMD 1054 601/2" x 701/2"

Meadow Mist Designs TLQ 1026 Arrow Point Path 60" x 72"