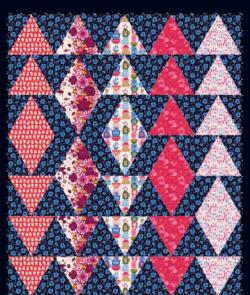

## FO + JR FRIENDLY

HELLO ALICE ZIPPER PULL PACK

by Sarah Watts #: RS7092

Shown here at full scale

CQ 021 Crinkly Quilts | Triangle Fans

64" x 70"

CKQ 2419 Copper Kettle Quilts | Wonderland

721/2" x 781/2"