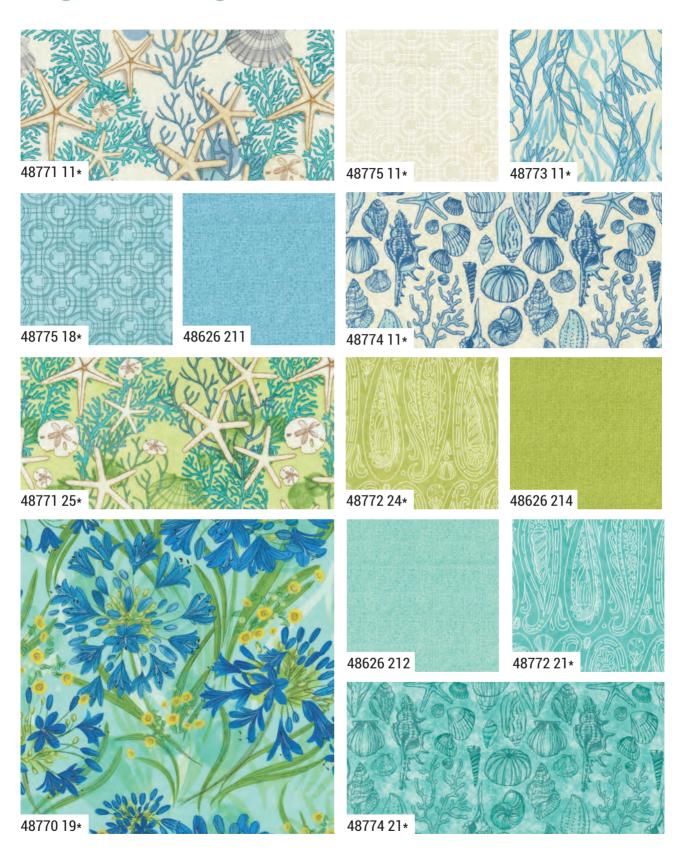

#### ROBIN PICKENS

et's get away to the shore and breathe the fresh air. gather shells, and walk along the beach. Serena Shores celebrates the seaweed washed upon the sand and sand dollars and starfish mixed with lacy coral. My coastal happy place has lovely white and blue Agapanthus, also called Lily of the Nile. The flowers grow tall and bloom in a grand globe, making big lacy spheres of trumpet-like petals.

Serena Shores has new Thatched shades of Coastal, Breeze, Frost, Aqua, Surf, and Lime which join the existing Lagoon deep green for the calming palette. Coordinates to the Agapanthus main flowers include sketchy shells, beachcomber treasures, linked rings, seaweed strands, and a delicate paisley.

### SERENA SHORES ROBIN PICKENS

•26 Prints •100% Premium Cotton
AB includes all 26 skus. JRs, LCs, MCs & PPs include 26 skus with two each of 48770-48772, 48774, 48775-11 & 14.

projects-