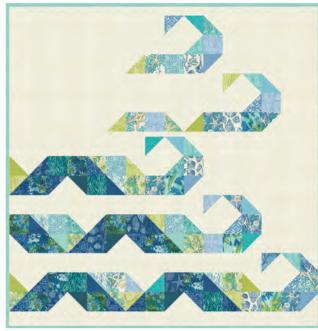

#### SERENA SHORES ROBIN PICKENS

**Dark Version** 

RPQP SW160 Surf Waves 32 1/2" x 33 1/2" PP Friendly by Robin Pickens Also available in 64 1/2" x 66 1/2" LC Friendly

**Light Version** 