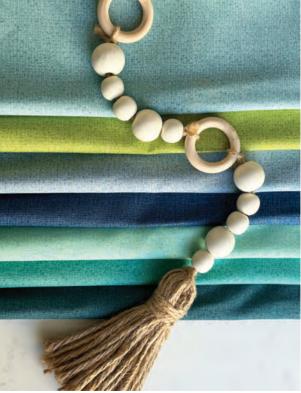

Serena Shores has new Thatched shades of Coastal, Breeze, Frost, Aqua, Surf, and Lime which join the existing Lagoon deep green for the calming palette. Coordinates to the Agapanthus main flowers include sketchy shells, beachcomber treasures, linked rings, seaweed strands, and a delicate paisley.