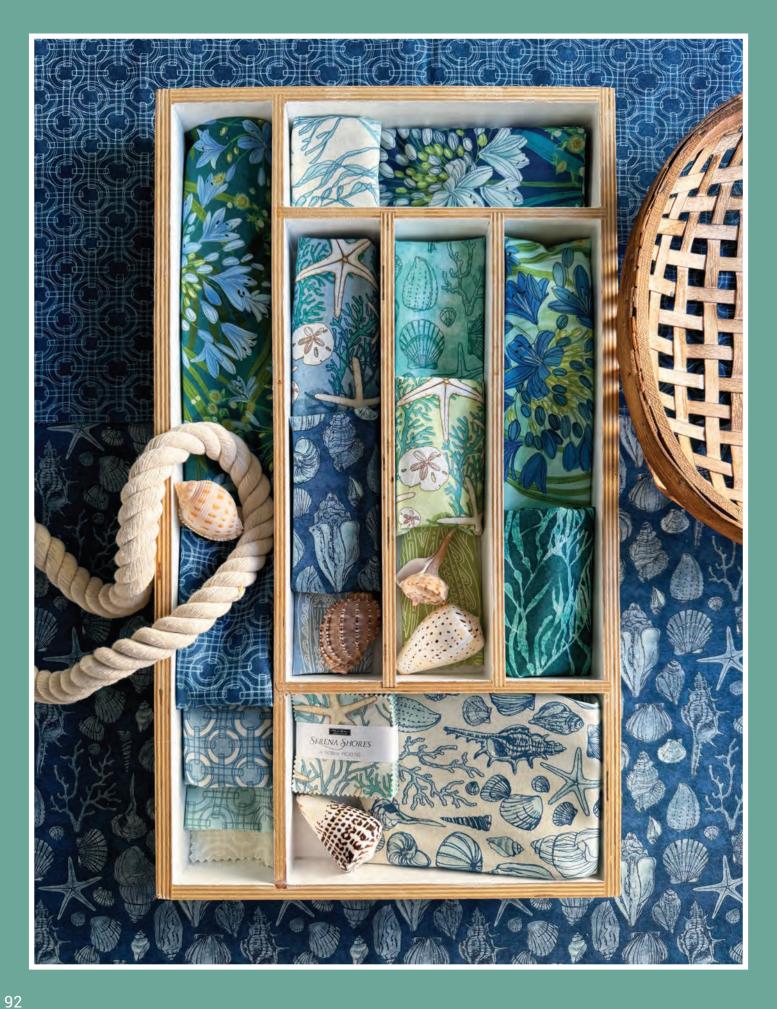

#### ROBIN PICKENS

et's get away to the shore and breathe the fresh air. gather shells, and walk along the beach. Serena Shores celebrates the seaweed washed upon the sand and sand dollars and starfish mixed with lacy coral. My coastal happy place has lovely white and blue Agapanthus, also called Lily of the Nile. The flowers grow tall and bloom in a grand globe, making big lacy spheres of trumpet-like petals.

Serena Shores has new Thatched shades of Coastal, Breeze, Frost, Aqua, Surf, and Lime which join the existing Lagoon deep green for the calming palette. Coordinates to the Agapanthus main flowers include sketchy shells, beachcomber treasures, linked rings, seaweed strands, and a delicate paisley.

### SERENA SHORES ROBIN PICKENS

•26 Prints •100% Premium Cotton
AB includes all 26 skus. JRs, LCs, MCs & PPs include 26 skus with two each of 48770-48772, 48774, 48775-11 & 14.

projects-