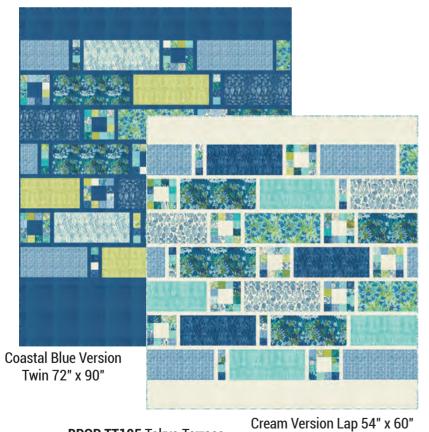

#### RPQP BS132 Backslash by Robin Pickens

Lagoon Version Twin 74 1/2" x 83 1/2"

Cream Version Lap 64 1/2" x 64 1/2"

**RPQP TT105** Tokyo Terrace by Robin Pickens

AG 533 Poolsize Tote by Noodlehead