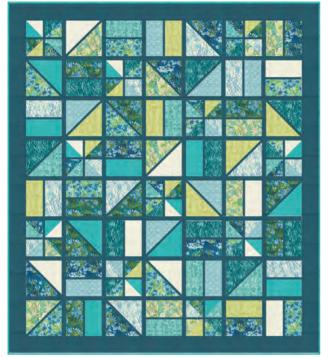

#### SERENA SHORES ROBIN PICKENS

**Dark Version** 

RPQP SW160 Surf Waves 32 1/2" x 33 1/2" PP Friendly by Robin Pickens Also available in 64 1/2" x 66 1/2" LC Friendly

**Light Version** 