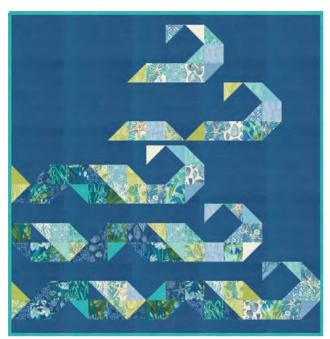

#### SERENA SHORES ROBIN PICKENS

**Dark Version** 

RPQP SW160 Surf Waves 32 1/2" x 33 1/2" PP Friendly by Robin Pickens Also available in 64 1/2" x 66 1/2" LC Friendly

**Light Version** 