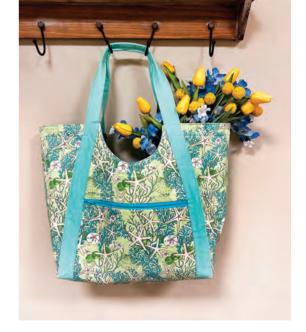

#### RPQP BS132 Backslash by Robin Pickens

Lagoon Version Twin 74 1/2" x 83 1/2"

Cream Version Lap 64 1/2" x 64 1/2"

**RPQP TT105** Tokyo Terrace by Robin Pickens

AG 533 Poolsize Tote by Noodlehead