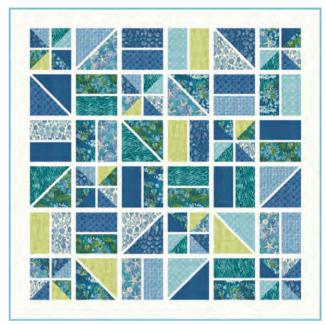

#### SERENA SHORES ROBIN PICKENS

**Dark Version** 

RPQP SW160 Surf Waves 32 1/2" x 33 1/2" PP Friendly by Robin Pickens Also available in 64 1/2" x 66 1/2" LC Friendly

**Light Version** 