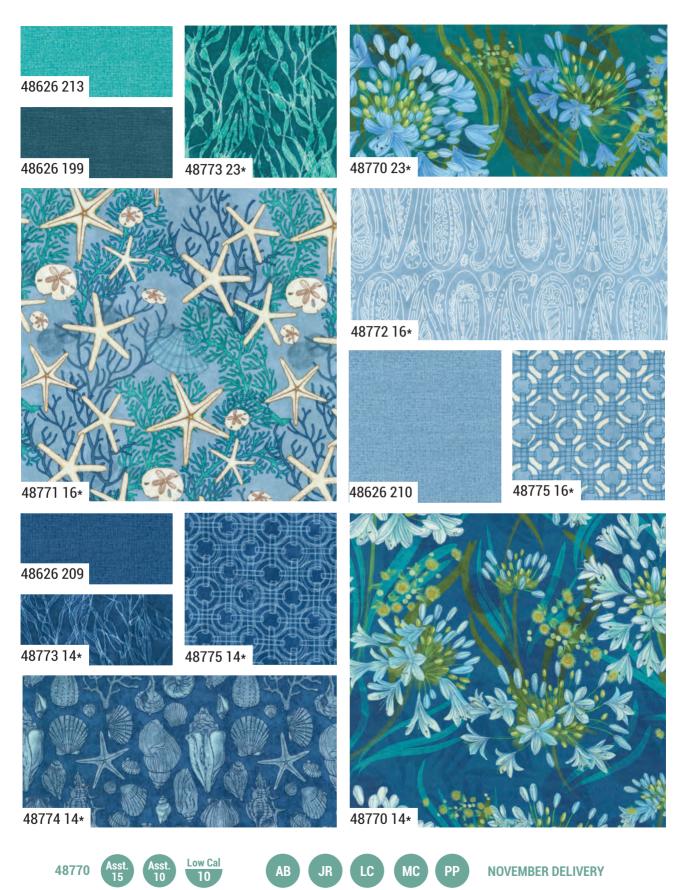

# SERENA SHORES

#### ROBIN PICKENS

et's get away to the shore and breathe the fresh air. gather shells, and walk along the beach. Serena Shores celebrates the seaweed washed upon the sand and sand dollars and starfish mixed with lacy coral. My coastal happy place has lovely white and blue Agapanthus, also called Lily of the Nile. The flowers grow tall and bloom in a grand globe, making big lacy spheres of trumpet-like petals.

Serena Shores has new Thatched shades of Coastal, Breeze, Frost, Aqua, Surf, and Lime which join the existing Lagoon deep green for the calming palette. Coordinates to the Agapanthus main flowers include sketchy shells, beachcomber treasures, linked rings, seaweed strands, and a delicate paisley.

### SERENA SHORES ROBIN PICKENS

•26 Prints •100% Premium Cotton
AB includes all 26 skus. JRs, LCs, MCs & PPs include 26 skus with two each of 48770-48772, 48774, 48775-11 & 14.

projects-