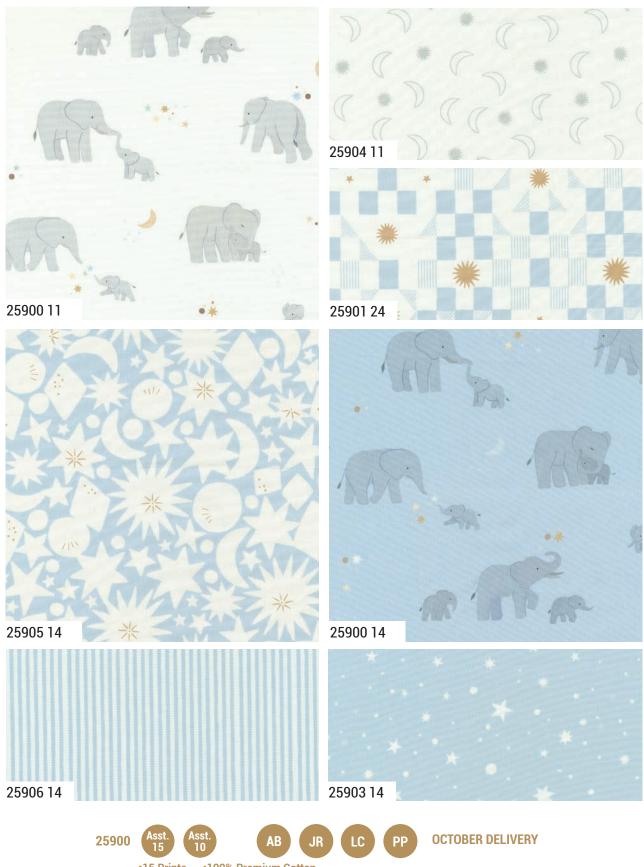

'To the Moon and Back' is a sentiment-driven collection with a subtle and dreamy celestial mood, a beautiful collection of gender-neutal prints featuring loving and playful parent and baby elephants, constellations, soft stripes and starbursts.

In a warm and comforting palette of buttermilk, soft sage, ethereal blue and cozy neutrals, these prints are perfect for projects celebrating a new arrival and those moments spent snuggling up with a little bundle of joy.

## to the moon and back Paper + Cloth

•15 Prints •100% Premium Cotton
AB includes all 15 skus. JR includes one each of 25905, two each of 25906-15, three each of 25901-25905, 25906-11 & 14. LCs & PPs include one each of 25900-14, two each of 25900-11, three each of 25901-25906.