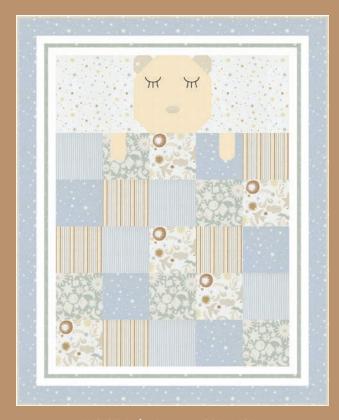

## to the moon and back Paper + Cloth

CKQ 2414 Wishy Washi 48" x 48" by Copper Kettle Quilt Company

BNB 510 Bennett Quilt 45" x 48" AB Friendly by Branch & Blume

**WS 05** Baby Dreams 39" x 49" by Wendy Sheppard