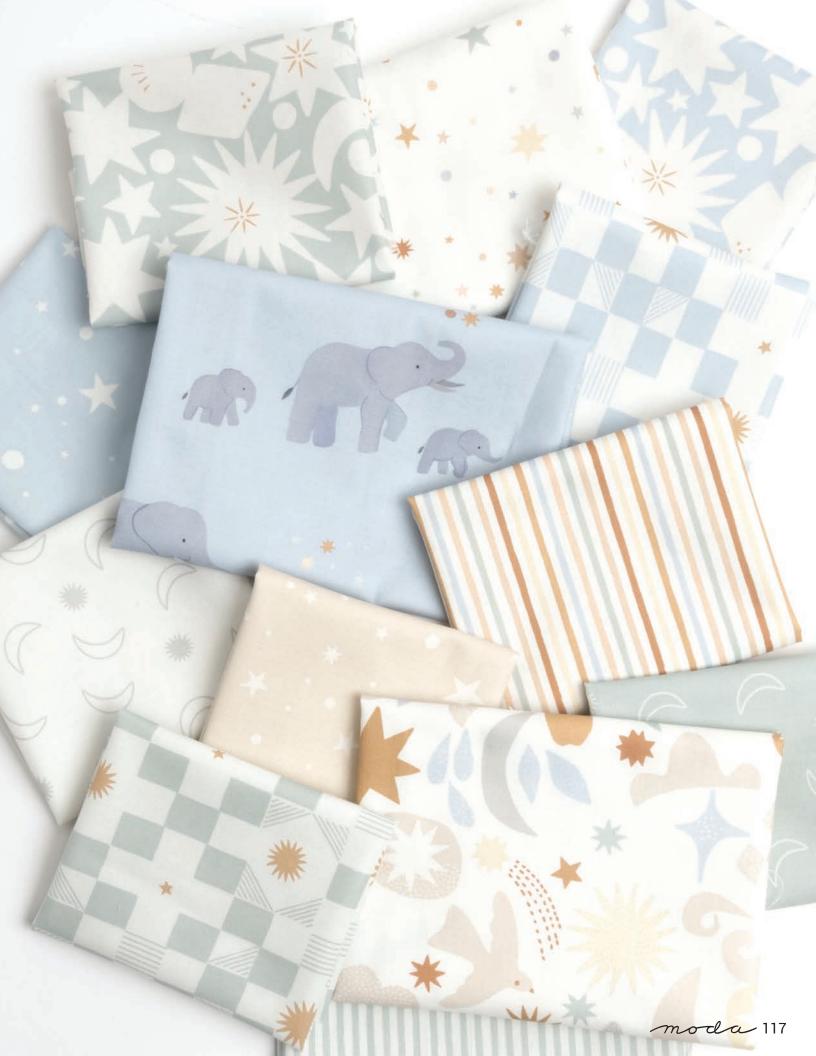

'To the Moon and Back' is a sentiment-driven collection with a subtle and dreamy celestial mood, a beautiful collection of gender-neutal prints featuring loving and playful parent and baby elephants, constellations, soft stripes and starbursts.

In a warm and comforting palette of buttermilk, soft sage, ethereal blue and cozy neutrals, these prints are perfect for projects celebrating a new arrival and those moments spent snuggling up with a little bundle of joy.