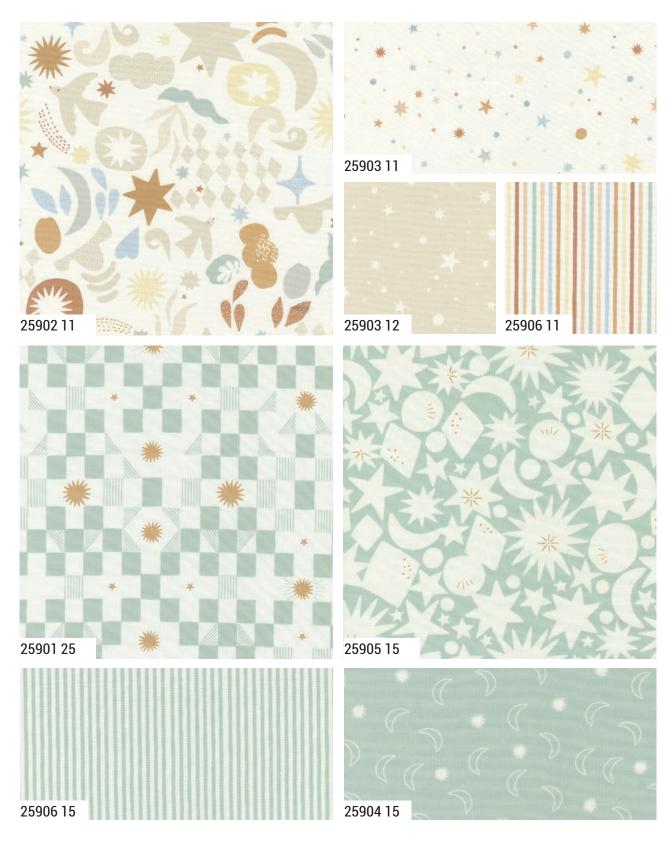

'To the Moon and Back' is a sentiment-driven collection with a subtle and dreamy celestial mood, a beautiful collection of gender-neutal prints featuring loving and playful parent and baby elephants, constellations, soft stripes and starbursts.

In a warm and comforting palette of buttermilk, soft sage, ethereal blue and cozy neutrals, these prints are perfect for projects celebrating a new arrival and those moments spent snuggling up with a little bundle of joy.

## to the moon and back Paper + Cloth

•15 Prints •100% Premium Cotton
AB includes all 15 skus. JR includes one each of 25905, two each of 25906-15, three each of 25901-25905, 25906-11 & 14. LCs & PPs include one each of 25900-14, two each of 25900-11, three each of 25901-25906.