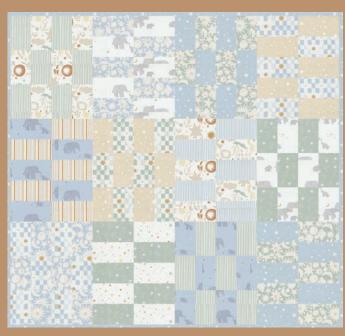

## to the moon and back Paper + Cloth

CKQ 2414 Wishy Washi 48" x 48" by Copper Kettle Quilt Company

BNB 510 Bennett Quilt 45" x 48" AB Friendly by Branch & Blume

**WS 05** Baby Dreams 39" x 49" by Wendy Sheppard