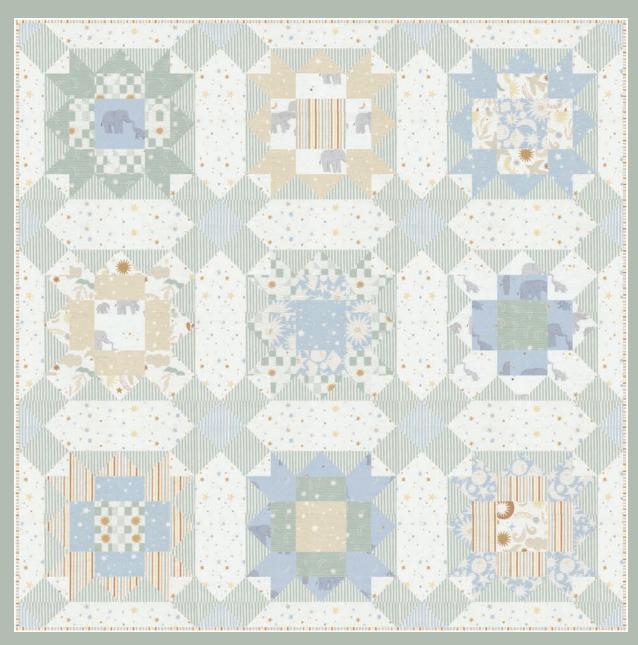

'To the Moon and Back' is a sentiment-driven collection with a subtle and dreamy celestial mood, a beautiful collection of gender-neutal prints featuring loving and playful parent and baby elephants, constellations, soft stripes and starbursts.

In a warm and comforting palette of buttermilk, soft sage, ethereal blue and cozy neutrals, these prints are perfect for projects celebrating a new arrival and those moments spent snuggling up with a little bundle of joy.

## to the moon and back Paper + Cloth

CKQ 2414 Wishy Washi 48" x 48" by Copper Kettle Quilt Company

BNB 510 Bennett Quilt 45" x 48" AB Friendly by Branch & Blume

**WS 05** Baby Dreams 39" x 49" by Wendy Sheppard